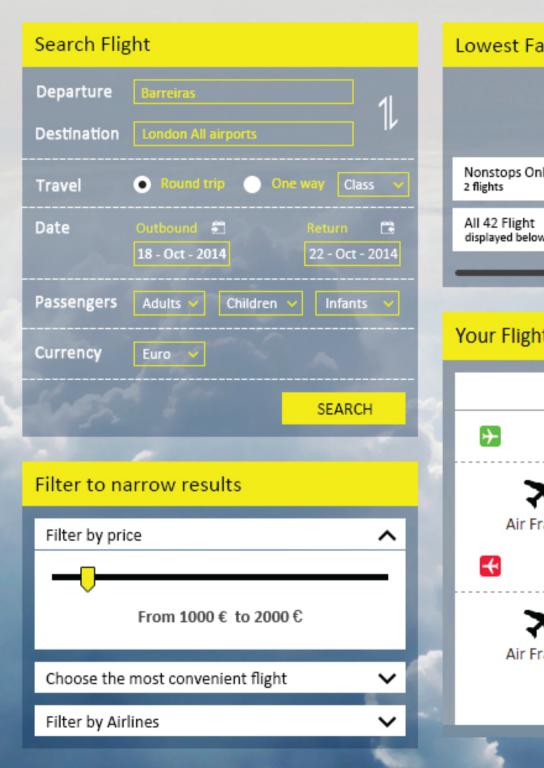

# 5. Airline Group

\_\_\_\_\_ Airline Group HOME ABOUT FLIGHT CONTACT US INFO

# Cheap Flights, low airfares. Only 3 steps to book your flight.

# Where do you want to fly today?

Adult(s) Y

Children

V

Infant(s)

V

From: enter airport or city

V

#### Your trip starts here

STAY IN TOUCH :

CONTACT US

| Lowest Fare Sun                  | nmary                                |                                                          |                                 |                                |
|----------------------------------|--------------------------------------|----------------------------------------------------------|---------------------------------|--------------------------------|
|                                  | Austrian<br>Airlines                 | Brussels<br>Airlines                                     | 🛞 Air Canada                    |                                |
| Nonstops Only<br>2 flights       | 0 nonstops                           | 0 nonstops                                               | USD 751.99<br><u>3 nonstops</u> | 0 nonstops                     |
| All 42 Flight<br>displayed below | USD 628.99<br><u>2 flights</u>       | USD 628.99<br><u>2 flights</u>                           | USD 628.99<br><u>2 flights</u>  | USD 628.99<br><u>2 flights</u> |
|                                  |                                      |                                                          |                                 |                                |
| Your Flight                      | Bamako; Mali - Kuus                  | amo; Finland, All airpor                                 | ts                              |                                |
|                                  | Total price per pe                   | erson (incl. taxes and                                   | l fees)                         | 2272 USD                       |
| ₽                                | Bamako; Mali                         | Paris - Charles de Gaulle; Show flight details<br>France |                                 |                                |
| Air France                       | 23:45 21 Dec                         | 06:30 22 Dec                                             | 0 stops<br>BKO,CDG              | 6h 45m                         |
| <b>K</b>                         | Paris - Charles de<br>Gaulle; France | Bamako; Mali                                             | Show flight o                   | details                        |
| Air France                       | 16:15 29 Dec                         | 21:00 29 Dec                                             | O stops<br>CDG,BKO              | 4h 45m                         |
|                                  |                                      |                                                          |                                 | Select flight                  |
| K.                               |                                      |                                                          |                                 |                                |