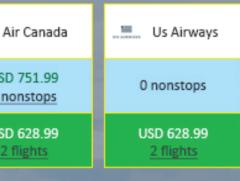

#### Your trip starts here

STAY IN TOUCH :

CONTACT US

| Lowest Fare Sun                  | nmary                                |                                                          |                                 |                                |
|----------------------------------|--------------------------------------|----------------------------------------------------------|---------------------------------|--------------------------------|
|                                  | Austrian<br>Airlines                 | Brussels<br>Airlines                                     | 🛞 Air Canada                    |                                |
| Nonstops Only<br>2 flights       | 0 nonstops                           | 0 nonstops                                               | USD 751.99<br><u>3 nonstops</u> | 0 nonstops                     |
| All 42 Flight<br>displayed below | USD 628.99<br><u>2 flights</u>       | USD 628.99<br><u>2 flights</u>                           | USD 628.99<br><u>2 flights</u>  | USD 628.99<br><u>2 flights</u> |
|                                  |                                      |                                                          |                                 |                                |
| Your Flight                      | Bamako; Mali - Kuus                  | amo; Finland, All airpor                                 | ts                              |                                |
|                                  | Total price per pe                   | erson (incl. taxes and                                   | l fees)                         | 2272 USD                       |
| ₽                                | Bamako; Mali                         | Paris - Charles de Gaulle; Show flight details<br>France |                                 |                                |
| Air France                       | 23:45 21 Dec                         | 06:30 22 Dec                                             | 0 stops<br>BKO,CDG              | 6h 45m                         |
| <b>K</b>                         | Paris - Charles de<br>Gaulle; France | Bamako; Mali                                             | Show flight o                   | details                        |
| Air France                       | 16:15 29 Dec                         | 21:00 29 Dec                                             | O stops<br>CDG,BKO              | 4h 45m                         |
|                                  |                                      |                                                          |                                 | Select flight                  |
| K.                               |                                      |                                                          |                                 |                                |