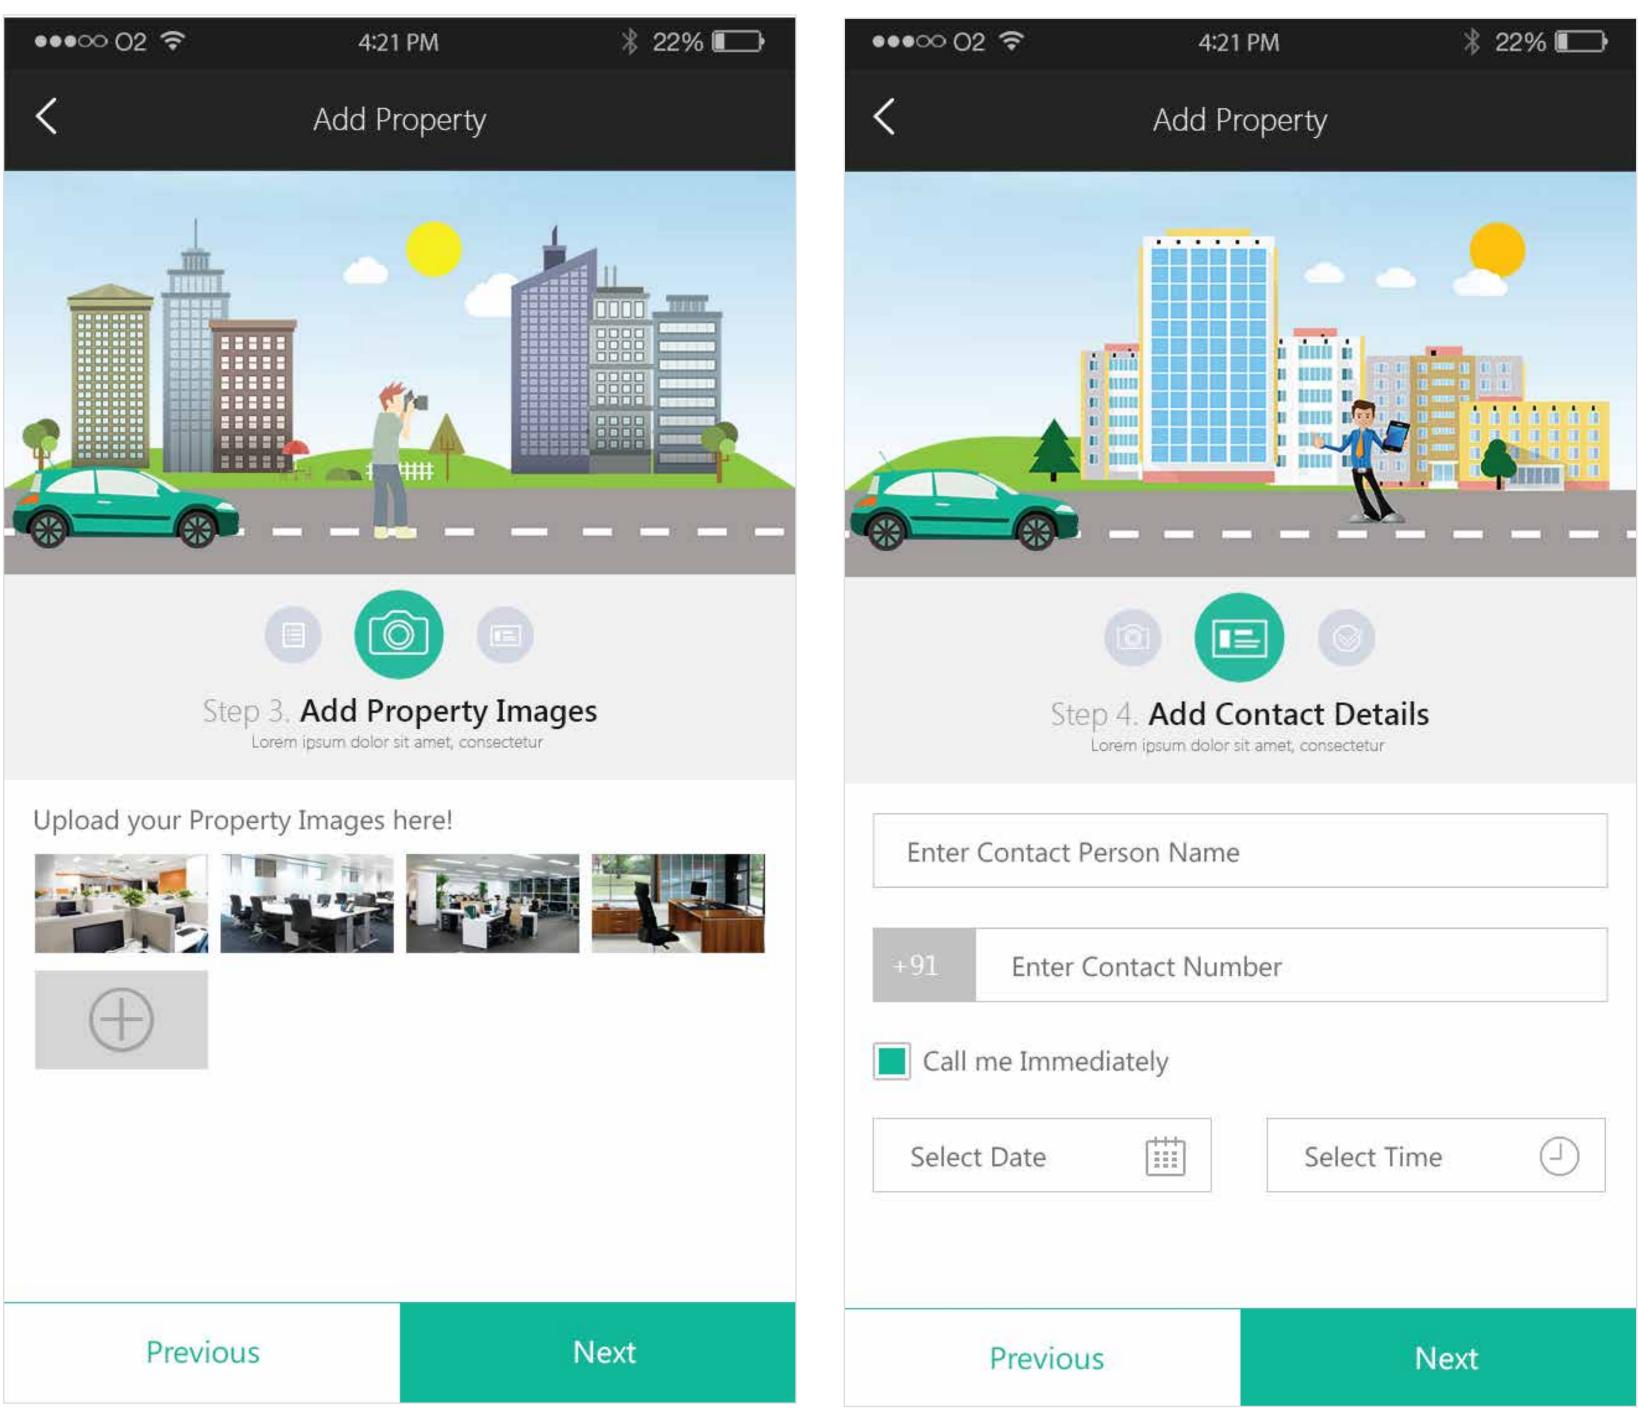

# 2. Data Enterprise Protection Server

# 3. Leasor App

# ∦ 22% 🛄 4:21 PM **LEASOR APP** Log In to Leasor App - Easily Using -8+ Google+ in LinkedIn - Or Using Email -By continuing, you agree to our Terms & Conditions Forgot Your Password ?

>Don't have an account? Sign Up!