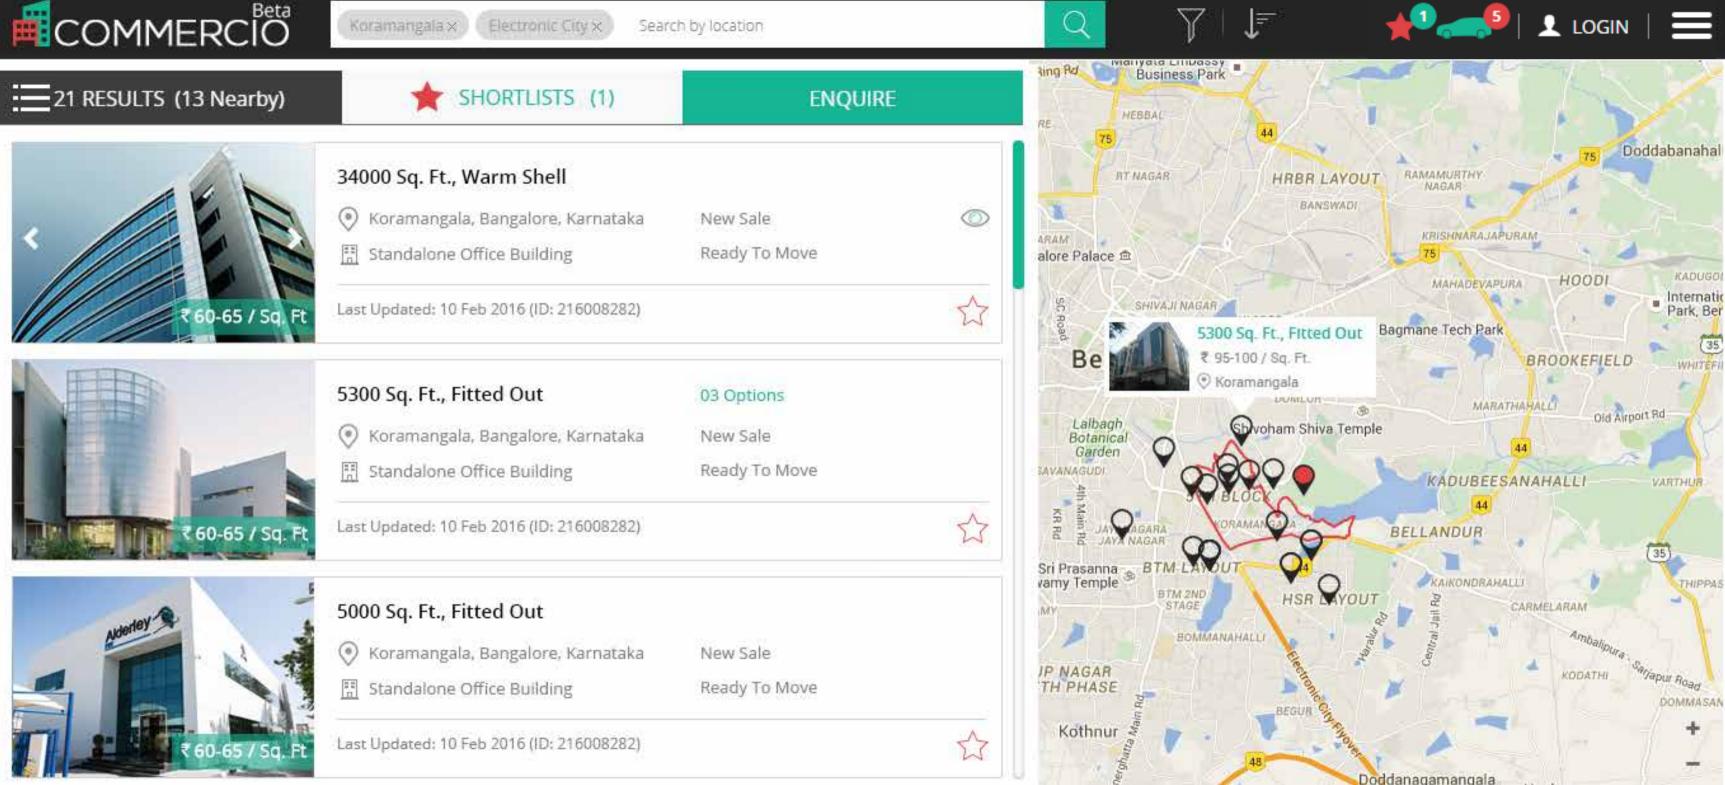

#### 5700 Sq. Ft., Warm Shell, Bannerghatta Main Road

Independent Office Building 370500 / month

Power Supply

Ready to Move 50 Workstations New Sale Last Updated: 23 Jan 2016

10 Car Parking

I Pump (IBM)

KRISHNAPPA